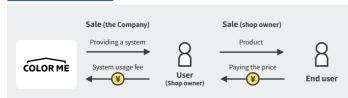

#### **Business model**

#### Color Me Shop

Rate plans\* : Free / Regular / Large / Premium

Number of contracts: 50,000

\*1. Rate plans

Free 0 yen~ 、Regular 4,950 yen~、Large 9,595 yen~、

Premium 39,600 yen~