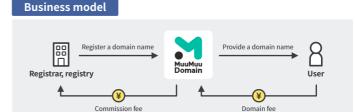

#### **Business model**

#### MuuMuu Domain

: An annual fee of 0 yen or more Usage fee

Number of contracts : 1.05 million

 When contracted together with a rental server % A service maintenance adjustment fee will be charged in addition to the