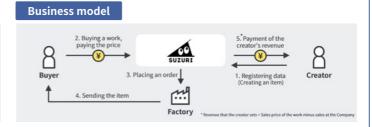

#### SUZURI

Creation and sale of original goods

#### **SUZURI**

Annual gross : 2.0 billion yen (2024 result) merchandise value

Number of contracts : 0.88 million

Number of members : 2.01 million