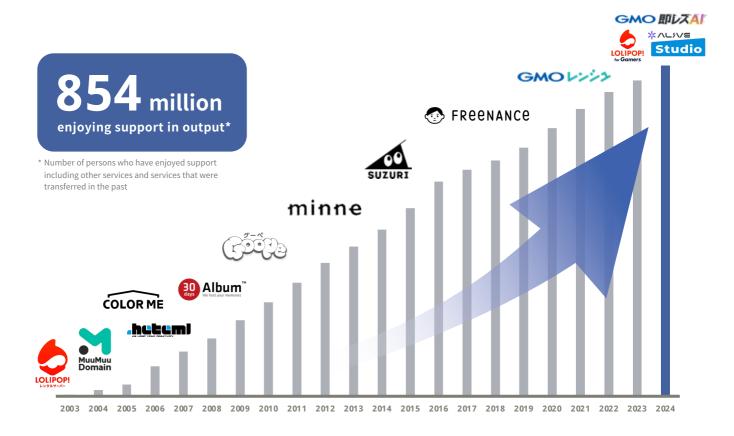

ing a future where anyone can easily produce and stream videos.



Even without design knowledge, you can easily create your own unique streaming screen.



Usage Fee : A monthly fee of 980 yen or more

Main Users : Individuals

#### **Portfolio Management**



#### **Sustainable Activities (ESG/SDGs)**

we increase the output of humans through business activities and seek to enhance corporate value and solve social issues with every stakeholder to help achieve a sustainable society.

Consideration for the global environment and conservation of it through reduction of environmental impact



Support for people from all walks of life to increase human output



Strengthening governance for sound and transparent corporate management





## **Number of People Supported Since Our Founding**



## **Changes in Output Culture and Our History**



## **Sponsorship and Support Activities**

We support sports organizations. Through these supports, we will contribute to the development of local communities and the sports world.

#### **Sports Support**



KAGOSHIMA UNITED FC

Avispa FUKUOKA