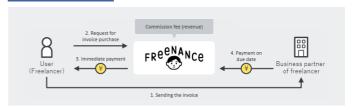

#### **Service in Financial Support Business**

We back up our freelancers' activities with immediate payment and indemnity insurance.

#### **Business model**

Minimum amount of invoice purchase

: 10,000 yen, no upper limit

Commission rate

: 3%-10% of invoice face value

Amount of purchases

: 5.3billion yen (FY2024)

of invoices