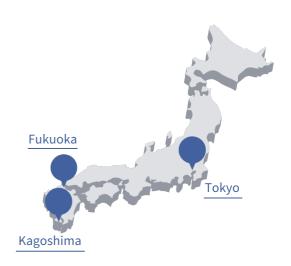

#### Company Information (As of December 31,2024)

| Company Name     | GMO Pepabo, Inc.                                                |
|------------------|-----------------------------------------------------------------|
| Head Office      | Cerulean Tower<br>26-1 Sakuragaokacho, Shibuya ku, Tokyo, JAPAN |
| Fukuoka Office   | Tenjin Prime<br>2-7-21 Tenjin, Chuo ku, Fukuoka                 |
| Kagoshima Office | Dai-2 NT Building<br>3-1 Uearatacho, Kagoshima shi , Kagoshima  |
| Established      | January 10, 2003                                                |
| Capital          | 262.2 million yen                                               |