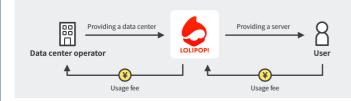

#### Services in Domain and Rental Server (Hosting)

We provide the rental servers and domains you need to create your website at reasonable prices.

One of Japan's largest rental server services

High Speed All SSD Rental Server

#### Lolipop!

Economy / Light / Standard / Rate plans\* HighSpeed / Enterprise

Number of contracts : 0.40 million

\*1. Rate plans

Economy 99 yen~, Light 264 yen~, Standard 495 yen~, High Speed 550 yen~, Enterprise 2,200 yen~

#### MuuMuu Domain

: An annual fee of 0 yen or more Usage fee

Number of contracts : 1.05 million

 When contracted together with a rental server % A service maintenance adjustment fee will be charged in addition to the